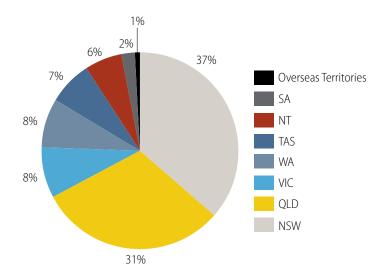

## Visit days by State, 2012-13

The eastern seaboard of Australia accounted for over 520 port visits by cruise ships in 2012-13, equating to over 75% of the national total. New South Wales (252 visits) and Queensland (215) recorded the most visits due to several ships based there during the year. The proportion of cruise ship visits to ports in South Australia and Western Australia declined during the year, as a result of less base port visits.