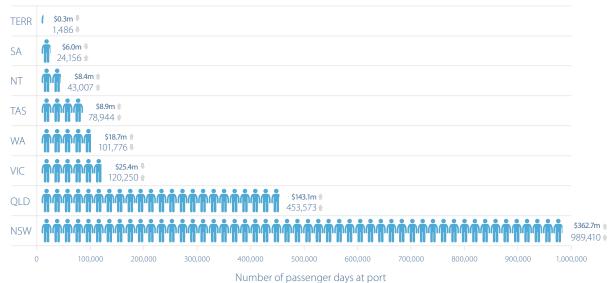

### Total passenger days at port and passenger expenditure, 2012-13

The direct expenditure (including both domestic and international passenger, crew, operator and corporate expenditure) by the cruise shipping industry in Australia in 2012-13 was estimated at \$1.71 billion, compared with \$1.39 billion in 2011-12.

## Visit days by State, 2012-13

The eastern seaboard of Australia accounted for over 520 port visits by cruise ships in 2012-13, equating to over 75% of the national total. New South Wales (252 visits) and Queensland (215) recorded the most visits due to several ships based there during the year. The proportion of cruise ship visits to ports in South Australia and Western Australia declined during the year, as a result of less base port visits.

# Passenger days at port by State, 2012-13

New South Wales recorded almost 1 million passenger days at port in 2012-13, equating to approximately 55% of the national total. The higher proportion of passenger days relative to port visits in New South Wales is due to the significant proportion of large cruise ships that are based in Sydney. Queensland was the next highest state, recording over 450,000 passenger days at port during 2012-13 followed by Victoria with 120,272.