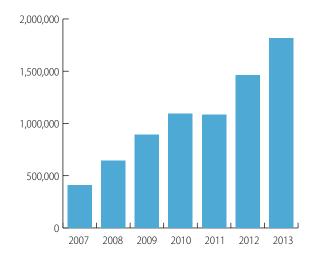

### Total passenger days at port 2007-2013

- An increase in crew capacity on these ships from 22,997 to 27,032;
- A decline in cruise ship visits to Australian ports from 736 to 692:
- 30 ports recording a cruise ship visit, which was one less than 2011-12;
- An increase in total passenger days at port from 1,463,013 to 1,814,456;
- An increase in total crew days at port from 324,656 to 373,104;
- An increase in total passenger expenditure from \$442.8 million to \$574.1 million;
- An increase in total crew expenditure from \$55.3 million to \$68.2 million;
- An increase in total port-related expenditure from \$733.2 million to \$908.3 million; and
- An increase in corporate expenditure from \$157.2 million to \$160.3 million.