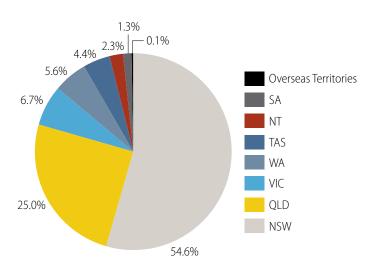

# Passenger days at port by State, 2012-13

New South Wales recorded almost 1 million passenger days at port in 2012-13, equating to approximately 55% of the national total. The higher proportion of passenger days relative to port visits in New South Wales is due to the significant proportion of large cruise ships that are based in Sydney. Queensland was the next highest state, recording over 450,000 passenger days at port during 2012-13 followed by Victoria with 120,272.