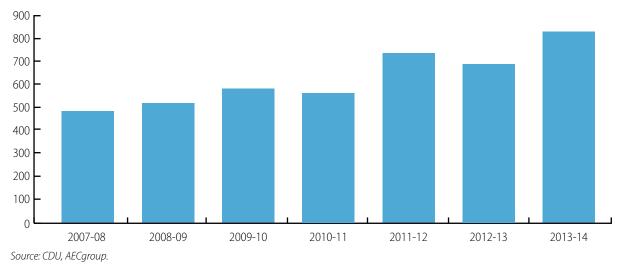

Cruise ship visits to Australian ports are expected to increase by approximately 140 visits (almost 17%) to an estimated 825-835 in 2013-14, which is in line with the growth trend over the last decade.

Growth is projected to be primarily driven by the capital cities of Sydney (+44 visits), Melbourne (+18), Fremantle (+15), Brisbane (+14 visits) and Hobart (+12). Several of the cruise ships will be based in Australia either permanently or for part of the year. This expected increase will likely lead to a significant increase in passenger and crew expenditure in Australia and associated economic impact.

There is continual change and improvement to Australia's cruise shipping itinerary, which includes operators looking to base additional and larger ships in Australia during the Australian summer. Australia has witnessed a trend towards more local deployment of ships, rather than one-off port visits which has seen several operators bring mega cruise ships to Australia. Cruise operators are expected to focus on consolidating operations of these vessels with limited new ships expected to visit Australia in the next few years including the Carnival's Carnival Legend and the Sea Dream II to visit Australia for the first time in the coming seasons.

### Historic and Forecast Cruise Ship Visits to Australian Ports

Cruise Down Under (CDU) is the co-operative marketing brand for cruise destinations and service providers to the cruise industry in Australia and the South Pacific. Cruise Down Under is a non-profit incorporated association formed in 1998. Cruise Down Under is a membership organisation comprising Australian ports, tourism agencies, cruise lines, shipping agents, inbound tour operators and companies associated with the cruise shipping industry in Australia and the South Pacific.