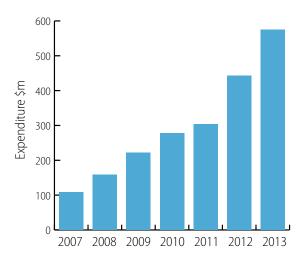

### Total passenger expenditure 2007-2013

- An increase in crew capacity on these ships from 22,997 to 27,032;
- A decline in cruise ship visits to Australian ports from 736 to 692:
- 30 ports recording a cruise ship visit, which was one less than 2011-12;
- An increase in total passenger days at port from 1,463,013 to 1,814,456;
- An increase in total crew days at port from 324,656 to 373,104;
- An increase in total passenger expenditure from \$442.8 million to \$574.1 million;
- An increase in total crew expenditure from \$55.3 million to \$68.2 million;
- An increase in total port-related expenditure from \$733.2 million to \$908.3 million; and
- An increase in corporate expenditure from \$157.2 million to \$160.3 million.